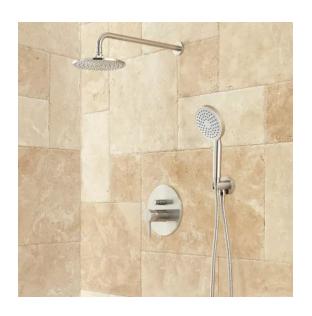

### **Signature Hardware 416163**

Lattimore Shower System with Rainfall Shower Head and Hand Shower - Rough In Included \$449.00