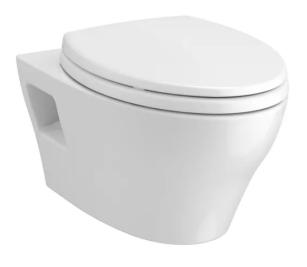

#### **TOTO YT930#MS**

Dual Button Push Plate with Round Buttons for In Wall Tank Systems (DuoFit In-Wall Tanks) \$98.00