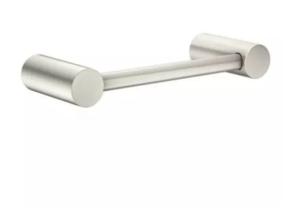

Wall Mounted Elongated Chair Height Toilet Bowl Only with Skirted Design and CeFiONtect - Less Seat \$379.27

#### **TOTO YT930#MS**

Dual Button Push Plate with Round Buttons for In Wall Tank Systems (DuoFit In-Wall Tanks) \$98.00



# TOTO WT172M

DuoFit In-Wall Tank Unit for Wall-Hung Toilets with Copper Supply Line

\$507.49



### Delta 567LF-SSPP

Modern 1.2 GPM Single Hole Bathroom Faucet with 50/50 Pop-Up Drain Assembly - Includes Lifetime Warranty \$147.36





### **Signature Hardware 416163**

Lattimore Shower System with Rainfall Shower Head and Hand Shower - Rough In Included \$449.00

#### Kichler 45886NI

Winslow 3 Light 22" Wide Bathroom Vanity Light

\$139.49





### Moen YB0424BN

Align 24" Towel Bar

\$49.17

### Moen YB0408BN

Align Wall Mounted Paper Holder

\$41.12





**Moen YB0486BN**Align 9" Hand Towel Bar

\$37.28

## TOTO SW3074#01

C2 Elongated Soft Close Bidet Seat

\$413.22

## **Bill of Materials**

| Items in Uncategorized Group | Color/Finish   | Qty        | Unit Price | Total    |
|------------------------------|----------------|------------|------------|----------|
| TOTO CT428CFG#01             | Cotton White   | 1          | \$379.27   | \$379.27 |
| TOTO YT930#MS                | Matte Silver   | 1          | \$98.00    | \$98.00  |
| TOTO WT172M                  |                | 1          | \$507.49   | \$507.49 |
| Delta 567LF-SSPP             | Stainless      | 1          | \$147.36   | \$147.36 |
| Signature Hardware 416163    | Brushed Nickel | 1          | \$449.00   | \$449.00 |
| Kichler 45886NI              | Brushed Nick