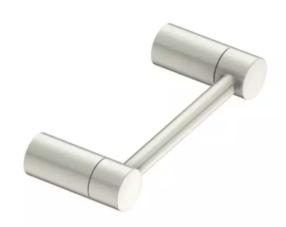

### Moen YB0408BN

Align Wall Mounted Paper Holder

\$41.12

**Moen YB0486BN**Align 9" Hand Towel Bar

\$37.28