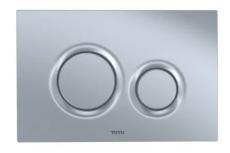

# TOTO WT172M

DuoFit In-Wall Tank Unit for Wall-Hung Toilets with Copper Supply Line

\$507.49