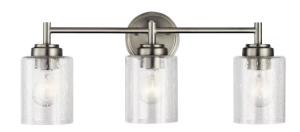

#### **TOTO CT428CFG#01**

EP Wall Mounted Elongated Chair Height Toilet Bowl Only with Skirted Design and CeFiONtect - Less Seat \$379.27

#### **TOTO YT930#MS**

Dual Button Push Plate with Round Buttons for In Wall Tank Systems (DuoFit In-Wall Tanks) \$98.00



# TOTO WT172M

DuoFit In-Wall Tank Unit for Wall-Hung Toilets with Copper Supply Line

\$507.49



### Delta 567LF-SSPP

Modern 1.2 GPM Single Hole Bathroom Faucet with 50/50 Pop-Up Drain Assembly - Includes Lifetime Warranty \$147.36





### **Signature Hardware 416163**

Lattimore Shower System with Rainfall Shower Head and Hand Shower - Rough In Included \$449.00

#### Kichler 45886NI

Winslow 3 Light 22" Wide Bathroom Vanity Light

\$139.49





### Moen YB0424BN

Align 24" Towel Bar

\$49.17

### Moen YB0408BN

Align Wall Mounted Paper Holder

\$41.12





**Moen YB0486BN**Align 9" Hand Towel Bar

\$37.28

## TOTO SW3074#01

C2 Elongated Soft Close Bidet Seat

\$413.22

## **Bill of Materials**

| Items in Uncategorized Group | Color/Finish   | Qty        | Unit Price | Total    |
|------------------------------|----------------|------------|------------|----------|
| TOTO CT428CFG#01             | Cotton White   | 1          | \$379.27   | \$379.27 |
| TOTO YT930#MS                | Matte Silver   | 1          | \$9