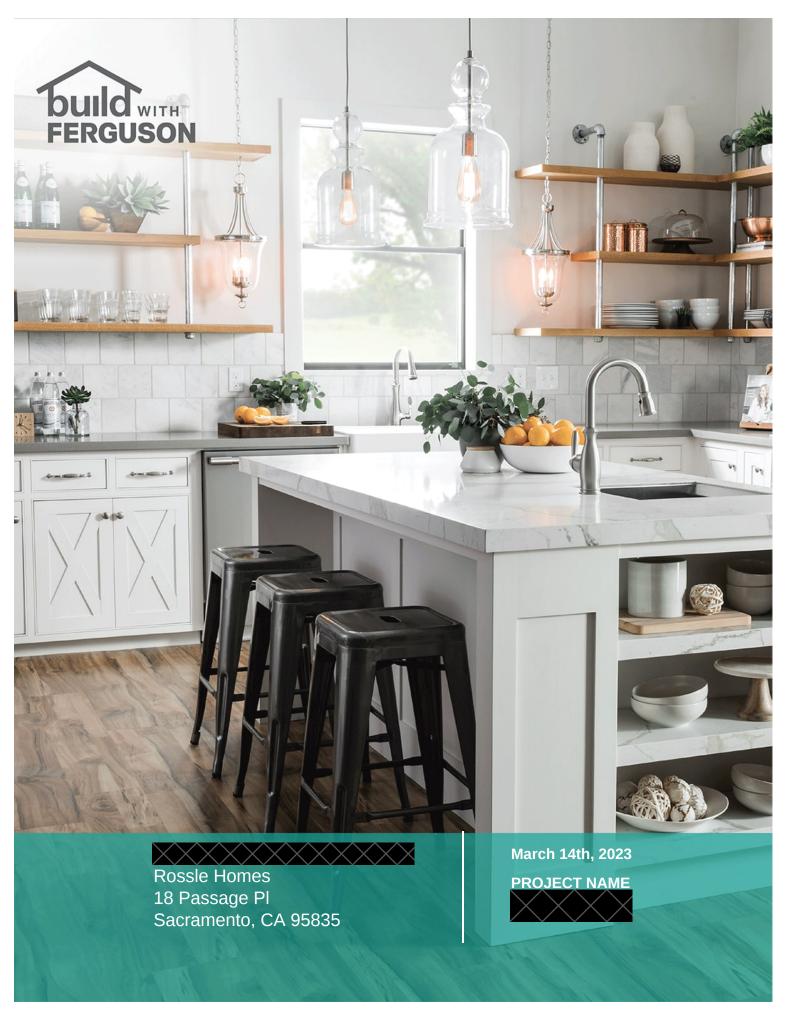

#### **TOTO CT428CFG#01**

EP Wall Mounted Elongated Chair Height Toilet Bowl Only with Skirted Design and CeFiONtect - Less Seat \$379.27