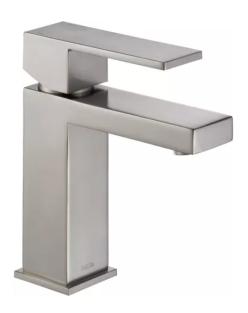

### Delta 567LF-SSPP

Modern 1.2 GPM Single Hole Bathroom Faucet with 50/50 Pop-Up Drain Assembly - Includes Lifetime Warranty \$147.36