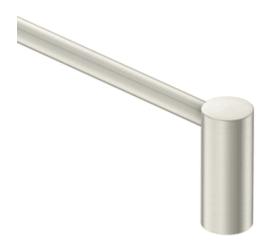

#### **TOTO CT428CFG#01**

EP Wall Mounted Elongated Chair Height Toilet Bowl Only with Skirted Design and CeFiONtect - Less Seat \$379.27

#### **TOTO YT930#MS**

Dual Button Push Plate with Round Buttons for In Wall Tank Systems (DuoFit In-Wall Tanks) \$98.00



# TOTO WT172M

DuoFit In-Wall Tank Unit for Wall-Hung Toilets with Copper Supply Line

\$507.49



### Delta 567LF-SSPP

Modern 1.2 GPM Single Hole Bathroom Faucet with 50/50 Pop-Up Drain Assembly - Includes Lifetime Warranty \$147.36





### **Signature Hardware 416163**

Lattimore Shower System with Rainfall Shower Head and Hand Shower - Rough In Included \$449.00

#### Kichler 45886NI

Winslow 3 Light 22" Wide Bathroom Vanity Light

\$139.49





### Moen YB0424BN

Align 24" Towel Bar

\$49.17

### Moen YB0408BN

Align Wall Mounted Paper Holder

\$41.12





**Moen YB0486BN**Align 9" Hand Towel Bar

\$37.28

## TOTO SW3074#01

C2 Elongated Soft Close Bidet Seat

\$413.22

## **Bill of Materials**

| Items in Uncategorized Group | Color/Finish   | Qty        | Unit Price | Total    |
|------------------------------|----------------|------------|------------|----------|
| TOTO CT428CFG#01             | Cotton White   | 1          | \$379.27   | \$379.27 |
| TOTO YT930#MS                | Matte Silver   | 1          | \$98.00    | \$98.00  |
| TOTO WT172M                  |                | 1          | \$507.49   | \$507.49 |
| Delta 567LF-SSPP             | Stainless      | 1          | \$147.36   | \$147.36 |
| Signature Hardwa