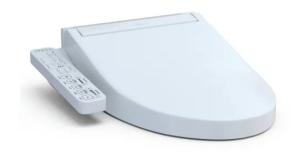

ll Mounted Elongated Chair Height Toilet Bowl Only with Skirted Design and CeFiONtect - Less Seat \$379.27

#### **TOTO YT930#MS**

Dual Button Push Plate with Round Buttons for In Wall Tank Systems (DuoFit In-Wall Tanks) \$98.00



# TOTO WT172M

DuoFit In-Wall Tank Unit for Wall-Hung Toilets with Copper Supply Line

\$507.49



### Delta 567LF-SSPP

Modern 1.2 GPM Single Hole Bathroom Faucet with 50/50 Pop-Up Drain Assembly - Includes Lifetime Warranty \$147.36





### **Signature Hardware 416163**

Lattimore Shower System with Rainfall Shower Head and Hand Shower - Rough In Included \$449.00

#### Kichler 45886NI

Winslow 3 Light 22" Wide Bathroom Vanity Light

\$139.49





### Moen YB0424BN

Align 24" Towel Bar

\$49.17

### Moen YB0408BN

Align Wall Mounted Paper Holder

\$41.12





**Moen YB0486BN**Align 9" Hand Towel Bar

\$37.28

## TOTO SW3074#01

C2 Elongated Soft Close Bidet Seat

\$413.22

## **Bill of Materials**

| Items in Uncategorized Group | Color/Finish   | Qty        | Unit Price | Total    |
|------------------------------|----------------|------------|------------|----------|
| TOTO CT428CFG#01             | Cotton White   | 1          | \$379.27   | \$379.27 |
| TOTO YT930#MS                | Matte Silver   | 1          | \$98.00    | \$98.00  |
| TOTO WT172M                  |                | 1          | \$507.49   | \$507.49 |
| Delta 567LF-SSPP             | Stainless      | 1          | \$147.36   | \$147.36 |
| Signature Hardware 416163    | Brushed Nickel | 1          | \$449.00   | \$449.00 |
| Kichler 45886NI              | Brushed Nickel