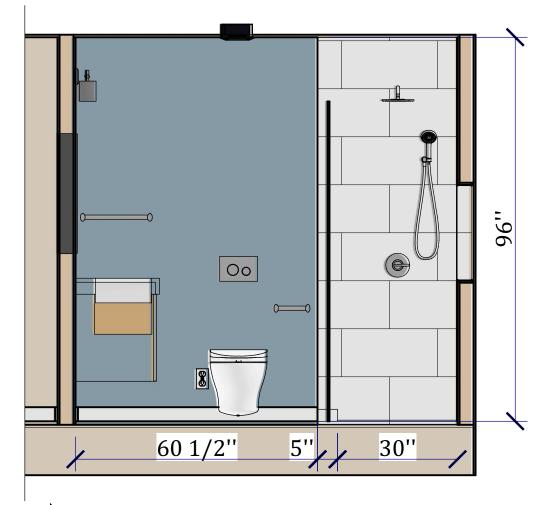

## Verify all dimensions on the field

Elevation 1/2"=1'

Wall tile: Emser, Sterlina II 12x24 polished, horizontal 50% offset

Elevation 1/2"=1'

Elevation 1/2"=1'

v1.3

DESIGNED BY: ROSSLE HOMES

Elevation plan