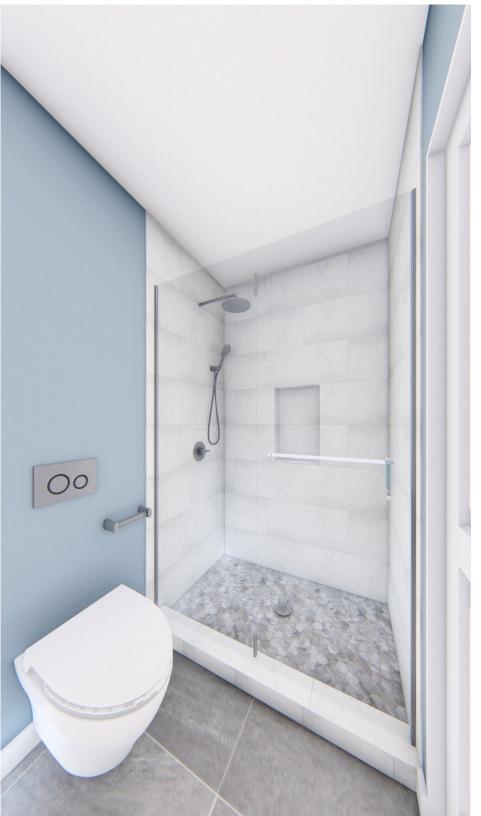

## Like for Like Bathroom Remodel

Note: this drawing is an artistic rendition interpretation of the general appearance of the design. All dimensions given are subject to verification on the job site and adjustment to fit job conditions.

## Verify all dimensions on the field

Elevation 1/2"=1'

Wall tile: Emser, Sterlina II 12x24 polished, horizontal 50% offset

Elevation 1/2"=1'

Elevation 1/2"=1'

v1.3

DESIGNED BY: ROSSLE HOMES

Elevation plan