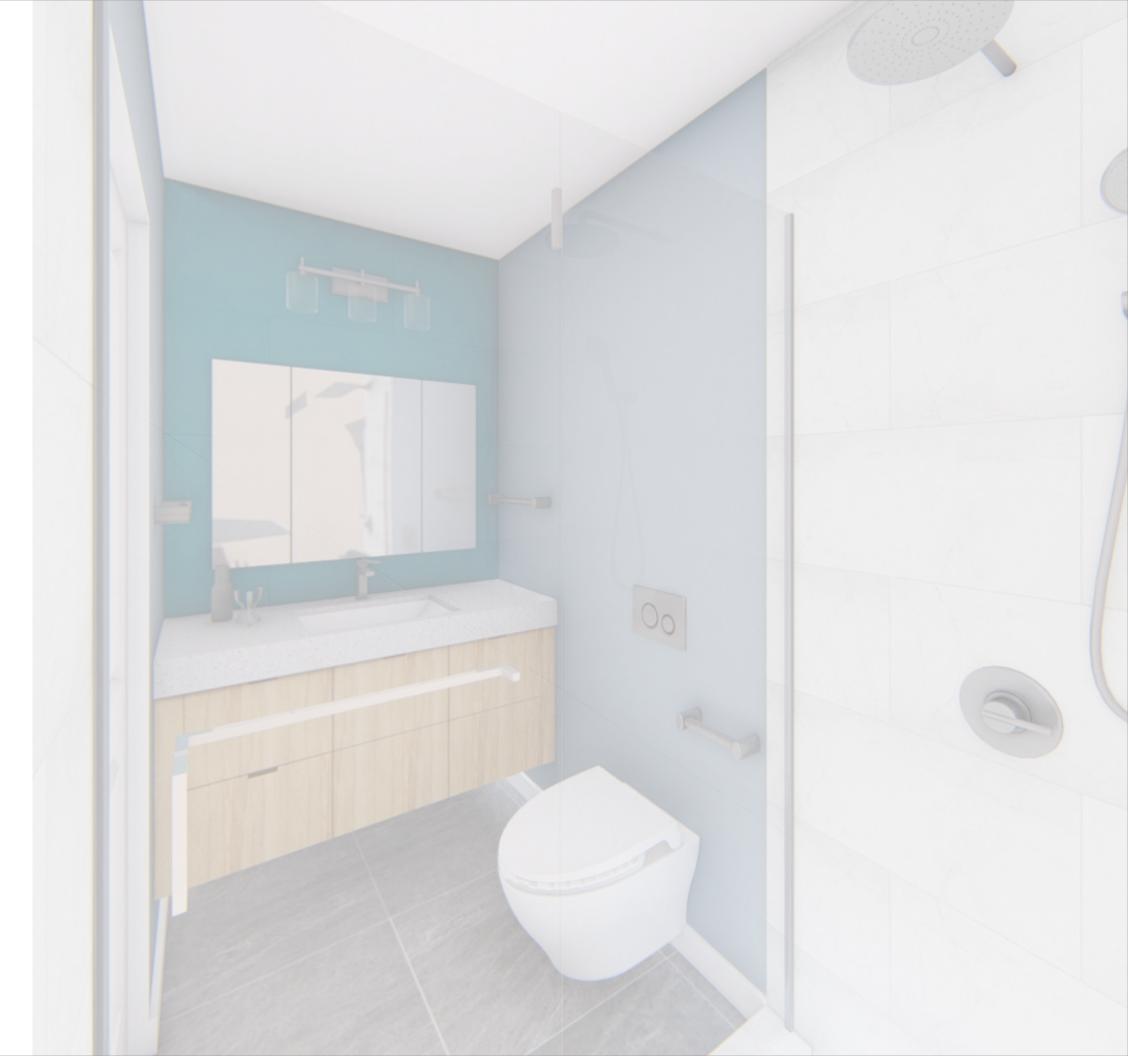

## Verify all dimensions on the field

Elevation 1/2"=1'

Wall tile: Emser, Sterlina II 12x24 polished, horizontal 50% offset

Elevation 1/2"=1'

Elevation 1/2"=1'

v1.3

DESIGNED BY: ROSSLE HOMES

Elevation plan