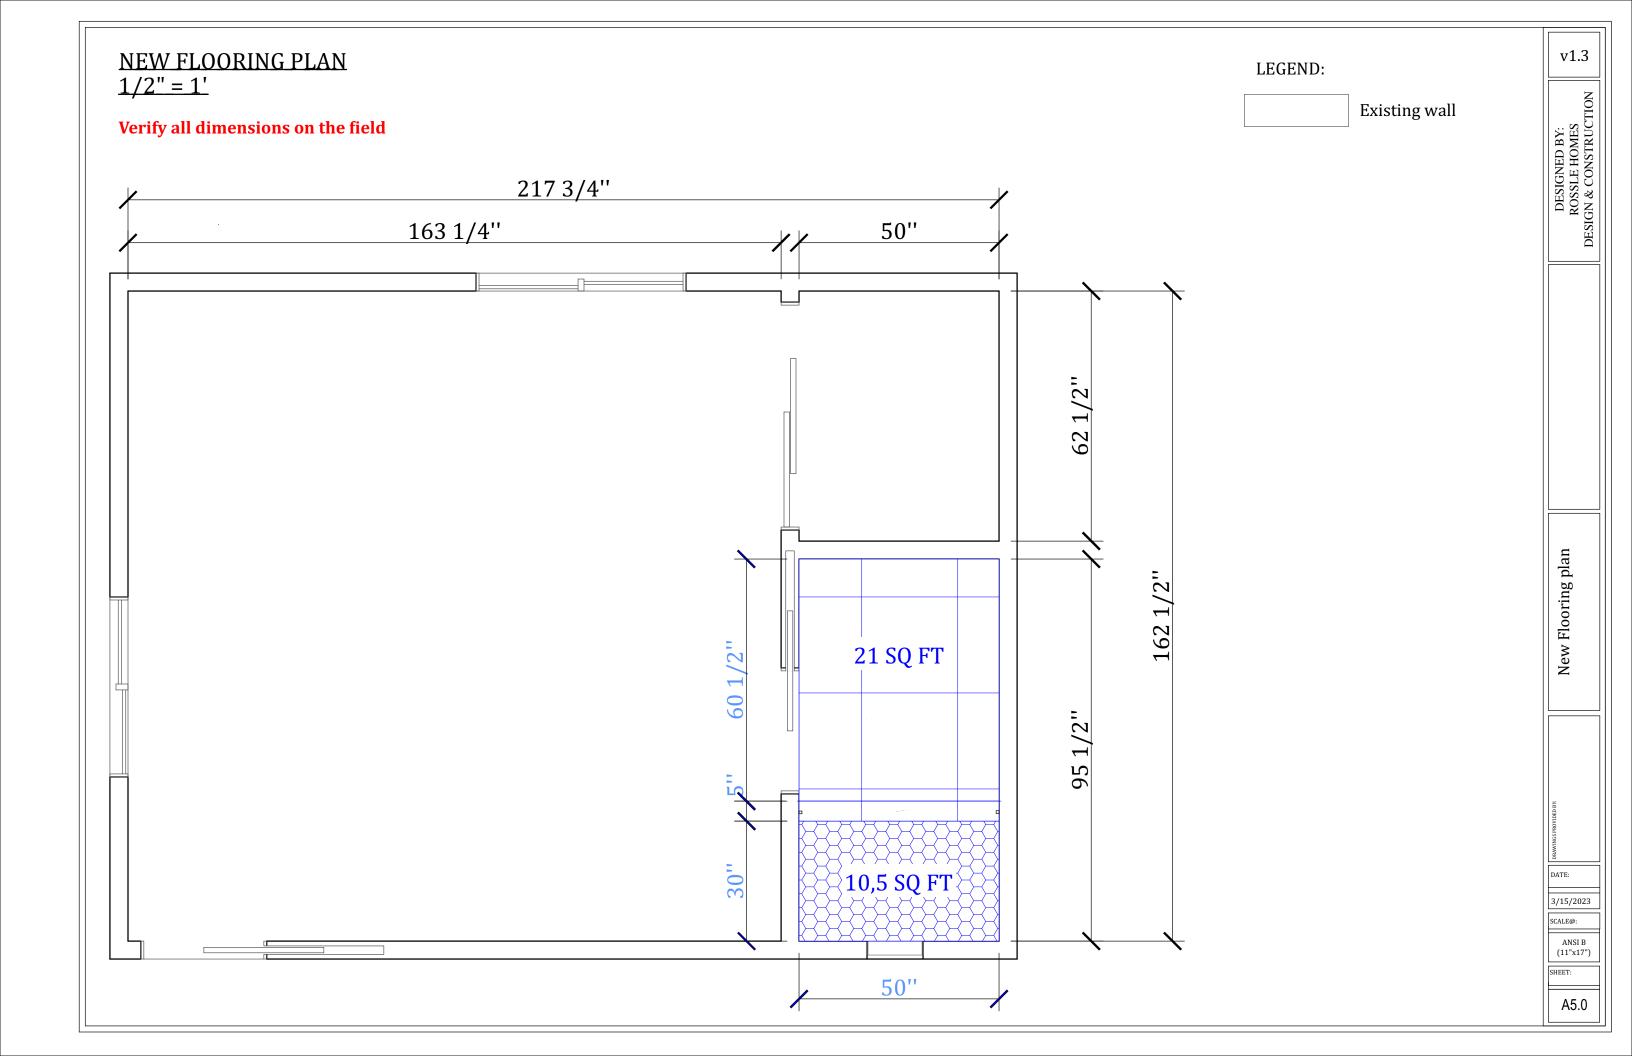

Like for Like Bathroom Remodel

Layout Page Table 3d Overview

A1.0

A2.0 A3.0 A4.0 A5.0

Rendering
Furniture plan
Elevation plan
New Flooring plan