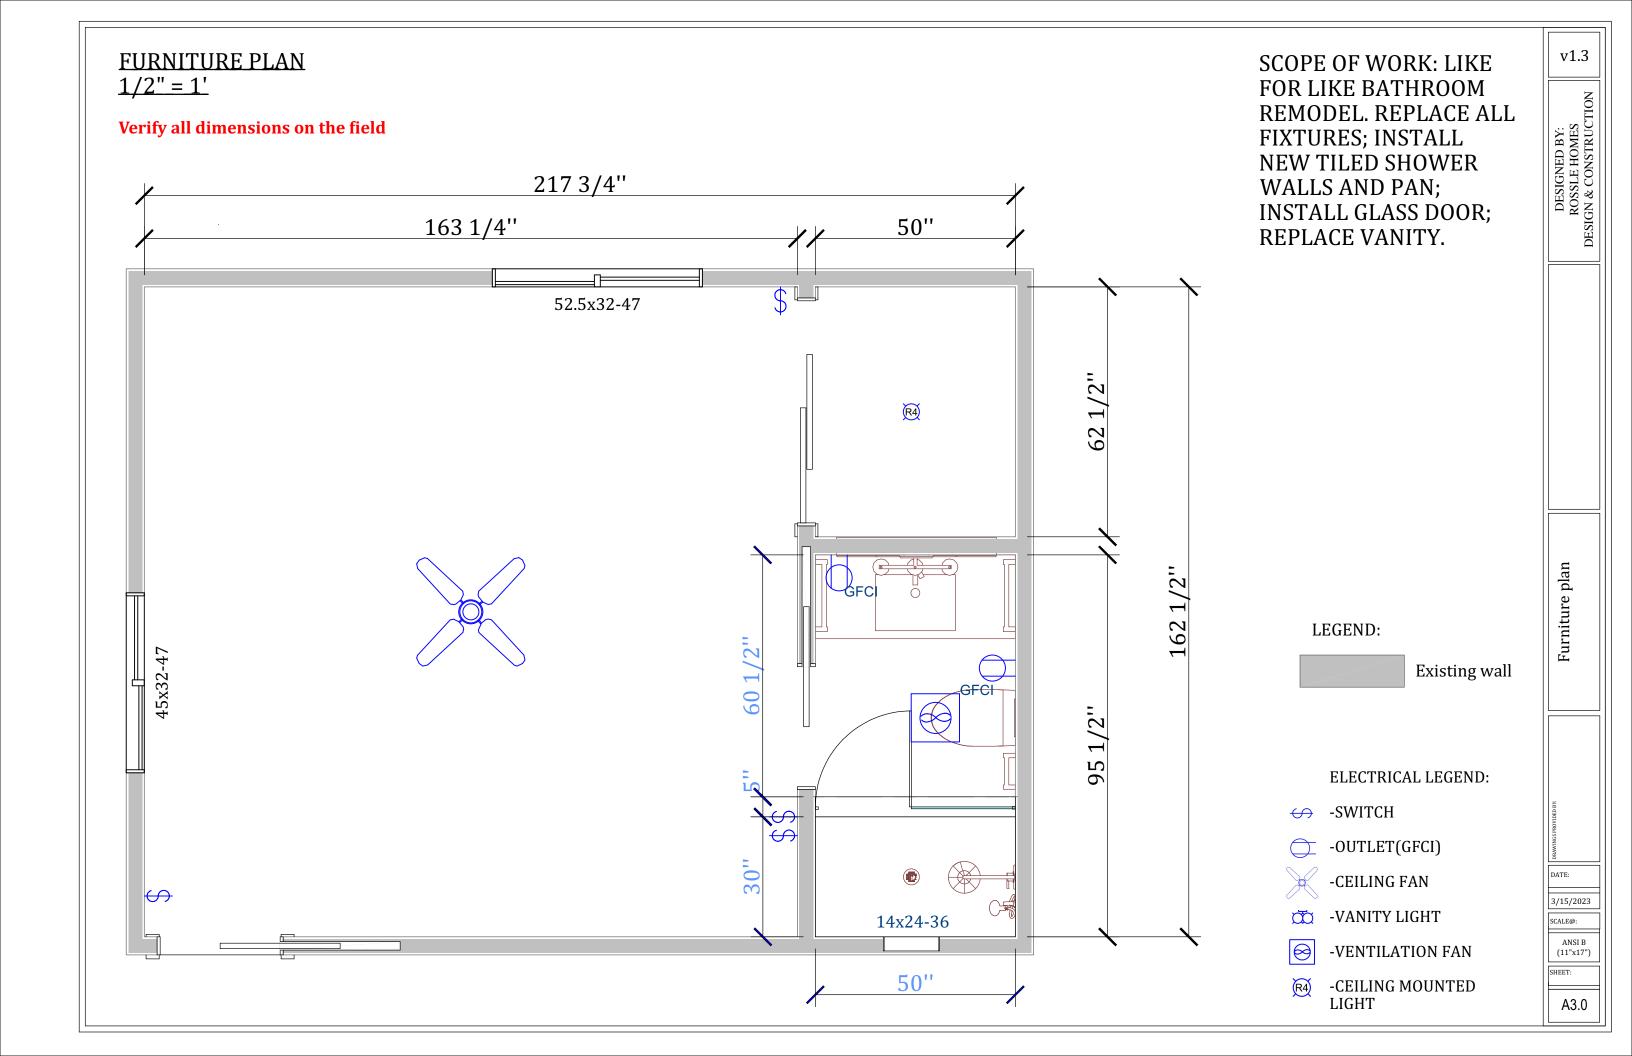

Like for Like Bathroom Remodel

Layout Page Table 3d Overview

A1.0

A2.0 A3.0 A4.0 A5.0

Rendering
Furniture plan
Elevation plan
New Flooring plan

Cabinet sizes are given to our standard lines and if the cabinet line you chose does not come in that size then it will be replaced with the closest standard size.

All cabinets are measured by external dimension of the box

Keep in mind that changing appliances (especially their size) or cabinets can lead to changes in the layout.

**3D OVERVIEW** 

v1.3

DESIGNED BY: ROSSLE HOMES

3d Overview

DRAWINGS PROVIDED BY:

3/15/2023

ANSI B (11"x17") SHEET: