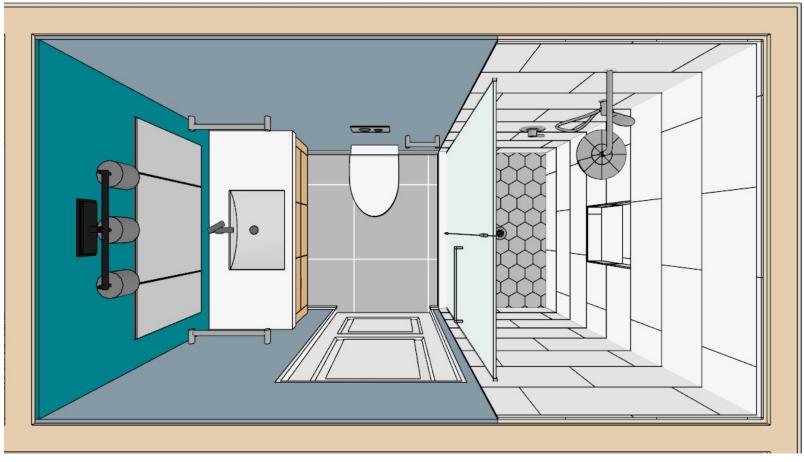

Like for Like Bathroom Remodel

Layout Page Table 3d Overview

A1.0

A2.0 A3.0 A4.0 A5.0

Rendering
Furniture plan
Elevation plan
New Flooring plan