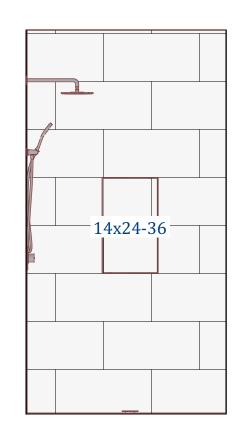

## Verify all dimensions on the field

Elevation 1/2"=1'

Wall tile: Emser, Sterlina II 12x24 polished, horizontal 50% offset

Elevation 1/2"=1'

Elevation 1/2"=1'

v1.3

DESIGNED BY: ROSSLE HOMES

Elevation plan