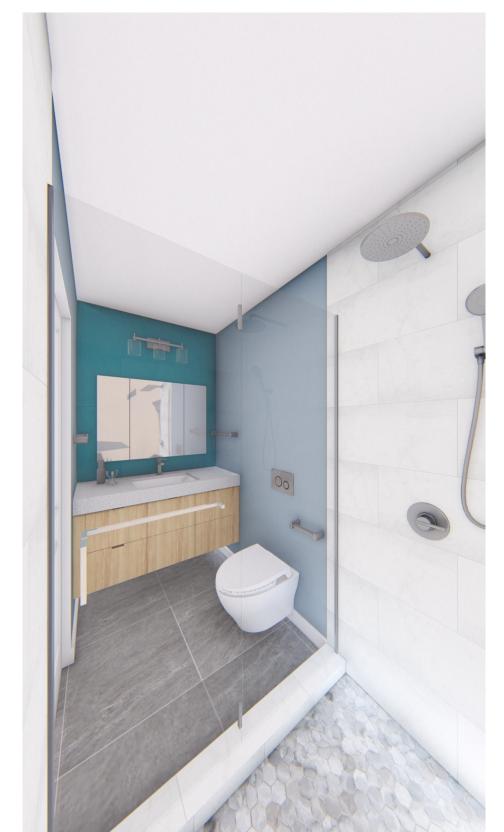

3.0 A4.0 A5.0

Rendering
Furniture plan
Elevation plan
New Flooring plan



## Like for Like Bathroom Remodel



Note: this drawing is an artistic rendition interpretation of the general appearance of the design. All dimensions given are subject to verification on the job site and adjustment to fit job conditions.

Cabinet sizes are given to our standard lines and if the cabinet line you chose does not come in that size then it will be replaced with the closest standard size.

All cabinets are measured by external dimension of the box

Keep in mind that changing appliances (especially their size) or cabinets can lead to changes in the layout.



**3D OVERVIEW** 

v1.3

DESIGNED BY: ROSSLE HOMES

3d Overview

DRAWINGS PROVIDED BY:

3/15/2023

ANSI B (11"x17") SHEET:

A1.0

3/15/2023

A2.0







BATHROOM RENDERS



## Verify all dimensions on the field





Elevation 1/2"=1'

Wall tile: Emser, Sterlina II 12x24 polished, horizontal 50% offset



Elevation 1/2"=1'



Elevation 1/2"=1'

v1.3

DESIGNED BY: ROSSLE HOMES

Elevation plan

DKAWINGS PROVIDED BY:

3/15/2023 SCALE@:

ANSI B (11"x17") SHEET:

A4.0